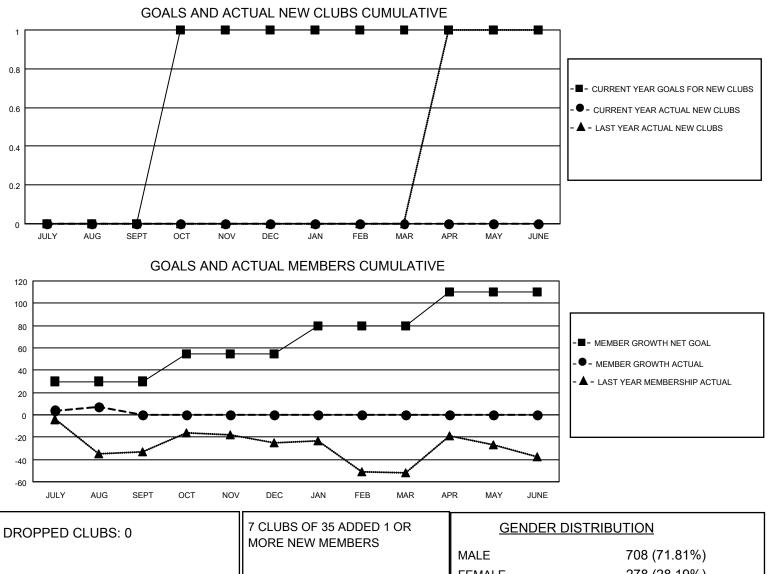

## LOCATION MISSOURI

District 26 M1

Results as of: 8/31/2023

| Clubs                 |               |           |               | Members               |                          |                         |                                                    |
|-----------------------|---------------|-----------|---------------|-----------------------|--------------------------|-------------------------|----------------------------------------------------|
| RESULTS FOR 2023-2024 |               |           |               | RESULTS FOR 2023-2024 |                          |                         |                                                    |
| QUARTER               | NEW CLUB GOAL | NEW CLUBS | DROPPED CLUBS | QUARTER ME            | EMBER GROWTH NET<br>GOAL | MEMBER GROWTH<br>ACTUAL | DROPPED<br>MEMBERS ACTUAL<br>(including transfers) |
| JULY/AUG/SEPT         | 0             | 0         | 0             | JULY/AUG/SEPT         | 30                       | 20                      | 12                                                 |
| OCT/NOV/DEC           | 1             | 0         | 0             | OCT/NOV/DEC           | 25                       | 0                       | 0                                                  |
| JAN/FEB/MAR           | 0             | 0         | 0             | JAN/FEB/MAR           | 25                       | 0                       | 0                                                  |
| APR/MAY/JUNE          | 0             | 0         | 0             | APR/MAY/JUNE          | 30                       | 0                       | 0                                                  |

|                 |    | MORE NEW MEMBERS          | MALE<br>FEMALE                     | 708 (71.81%)<br>278 (28.19%) |
|-----------------|----|---------------------------|------------------------------------|------------------------------|
| DROPPED MEMBERS |    |                           | NON BINARY<br>PREFER NOT TO ANSWER | 0 (0.00%)                    |
| DECEASED        | 2  |                           |                                    | 0 (0.00 %)                   |
| CLUB CANCELLED  | 0  | CLICK HERE FOR CUMULATIVE | TOTAL FAMILY UNIT MEMBERS          | s 151                        |
| OTHER           | 10 | MEMBERSHIP DATA           |                                    |                              |
| TOTAL           | 12 |                           | FAMILY MEMBERS PAYING HA           | LF DUES 76                   |
|                 |    |                           |                                    |                              |